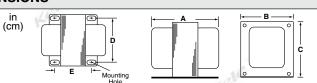

# **DIMENSIONS**

|              | DIMENSIONS in (cm) |             |             |            |            |       |
|--------------|--------------------|-------------|-------------|------------|------------|-------|
| MODEL        | A                  | В           | С           | D          | E          | STYLE |
| TR40VA001US  | 2.7 (6.9)          | 2.2 (5.6)   | 2.875 (7.3) | 1.75 (4.4) | 1.93 (4.9) | 1     |
| TR40VA002US  | 2.7 (6.9)          | 2.2 (5.6)   | 2.875 (7.3) | 1.75 (4.4) | 1.93 (4.9) | 2     |
| TR50VA001US  | 2.75 (7)           | 2.2 (5.6)   | 2.875 (7.3) | 1.75 (4.4) | 1.93 (4.9) | 1     |
| TR50VA022US  | 3.5 (8.9)          | 2.525 (6.4) | 3.25 (8.3)  | 2 (5.1)    | 1.95 (5)   | 4     |
| TR50VA005US  | 3.5 (8.9)          | 2.525 (6.4) | 3.25 (8.3)  | 2 (5.1)    | 1.95 (5)   | 5     |
| TR100VA001US | 3.5 (8.9)          | 2.5 (6.4)   | 3.25 (8.3)  | 2 (5.1)    | 2.55 (6.5) | 1     |
| TR100VA002US | 3.5 (8.9)          | 2.5 (6.4)   | 3.25 (8.3)  | 2 (5.1)    | 2.55 (6.5) | 2     |
| TR100VA004US | 3.5 (8.9)          | 2.5 (6.4)   | 3.25 (8.3)  | 2 (5.1)    | 2.75 (7)   | 4     |