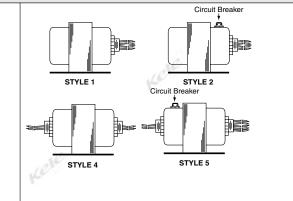

# **DIMENSIONS**

|              | DIMENSIONS in (cm) |             |             |            |            |       |
|--------------|--------------------|-------------|-------------|------------|------------|-------|
| MODEL        | A                  | В           | С           | D          | E          | STYLE |
| TR40VA001US  | 2.7 (6.9)          | 2.2 (5.6)   | 2.875 (7.3) | 1.75 (4.4) | 1.93 (4.9) | 1     |
| TR40VA002US  | 2.7 (6.9)          | 2.2 (5.6)   | 2.875 (7.3) | 1.75 (4.4) | 1.93 (4.9) | 2     |
| TR50VA001US  | 2.75 (7)           | 2.2 (5.6)   | 2.875 (7.3) | 1.75 (4.4) | 1.93 (4.9) | 1     |
| TR50VA022US  | 3.5 (8.9)          | 2.525 (6.4) | 3.25 (8.3)  | 2 (5.1)    | 1.95 (5)   | 4     |
| TR50VA005US  | 3.5 (8.9)          | 2.525 (6.4) | 3.25 (8.3)  | 2 (5.1)    | 1.95 (5)   | 5     |
| TR100VA001US | 3.5 (8.9)          | 2.5 (6.4)   | 3.25 (8.3)  | 2 (5.1)    | 2.55 (6.5) | 1     |
| TR100VA002US | 3.5 (8.9)          | 2.5 (6.4)   | 3.25 (8.3)  | 2 (5.1)    | 2.55 (6.5) | 2     |
| TR100VA004US | 3.5 (8.9)          | 2.5 (6.4)   | 3.25 (8.3)  | 2 (5.1)    | 2.75 (7)   | 4     |